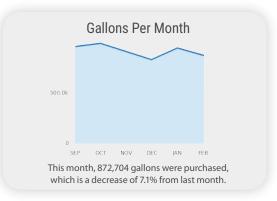

### Do gallons purchased numbers align with your business activity levels?

The **Gallons Per Month** graph shows the previous month's gallons purchased and your fuel consumption trend over time. The trend reflected here should run parallel to business activity volumes. If not, it may warrant your attention.