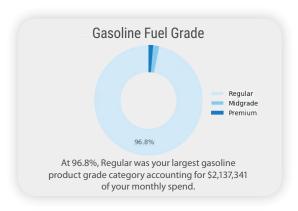

### What fuel grades are employees buying?

Are they the right types for your vehicles? Are employees overspending unnecessarily? The **Product Fuel Grade** doughnut chart breaks down your fuel spend by grade – regular, mid-grade and premium. This information can be very helpful in targeting savings opportunities.