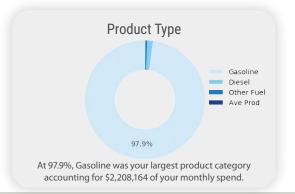

#### What products are employees buying?

Are there non-fuel purchases? The **Product Type** doughnut chart tells you what products were purchased in the previous month by category. It will alert you to non-compliant purchasing behaviors.