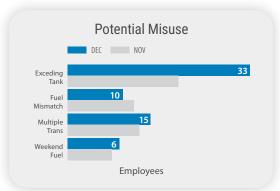

### How many drivers are making potentially suspicious purchases?

The **Potential Misuse Per Month** bar chart monitors four exceptions that can be an indication of suspicious purchasing activity: Exceeding Tank Capacity, Fuel Mismatch, Multiple Transactions, and Weekend Fueling.