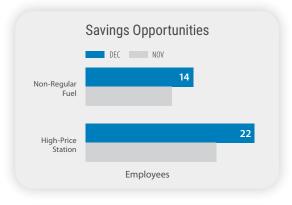

### How many drivers are paying too much for fuel?

The **Savings Opportunities Per Month** bar chart tracks two PPG-related exceptions, Non-Regular Grade and High-Price Station. A count of employees triggering these exceptions last month are displayed and compared against prior month.