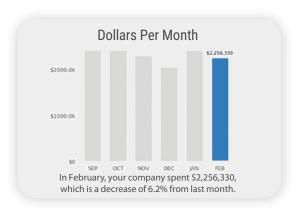

### How much does your company spend on fuel every month?

Are your expenses climbing or are they under control? The **Dollars Per Month** bar chart shows not only the previous month's fuel expense but the spending trend over time.