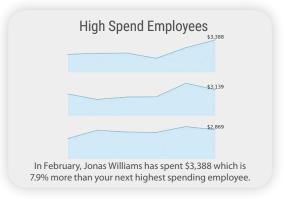

### Which drivers are spending the most each month?

Are they the same ones over time? The **High-Spend Employees** graph lists the three employees with the highest fuel expense for the previous month and tracks their spending habits over time.