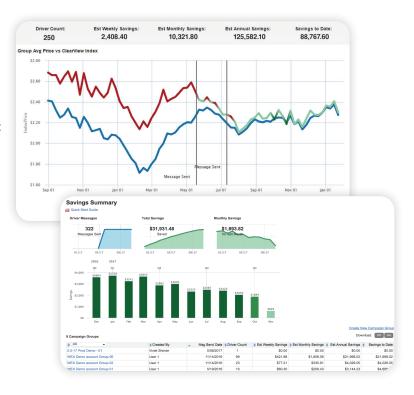

#### Measure, monitor, and manage.

Management requires measurement. ClearView Advanced provides several ways to track progress, measure results, and calculate savings. Among them:

- The Campaign Group Detail table enables you to dig into the specifics of any one campaign.
   You can compare and contrast results, track savings and monitor driver behavior changes.
- The Savings Summary collects, tracks and reports multiple campaign results. It depicts your campaigns and, most importantly, your savings.