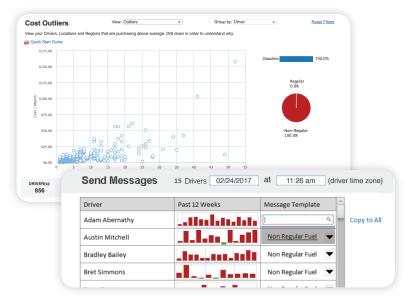

#### Take action—create driver messaging campaigns.

ClearView Advanced offers you a new direct communication channel to drivers and/or their managers that will enable you to guide and improve driver behavior.

ClearView Advanced enables you to:

- Identify drivers whose behavior change will result in the greatest bottom-line impact.
- Target groups of drivers with common non-compliant habits.
- Choose from message templates to provide them with guidance.
- Deploy messages via email or text.