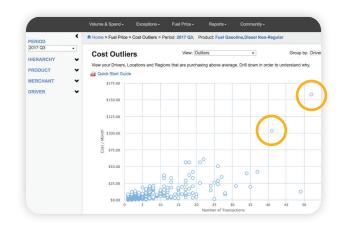

#### Scope saving opportunities at the source—driver behavior.

The **Cost Outlier Scatterplot** helps you hone in on which drivers' purchasing habits represent the greatest opportunities for saving. Quickly spot those who purchase unnecessary fuel grades or consistently buy from high-priced merchants.

Once the drivers are identified, they can be targeted with behavior-specific messaging campaigns.

844-755-6458

wexinc.com/clearview